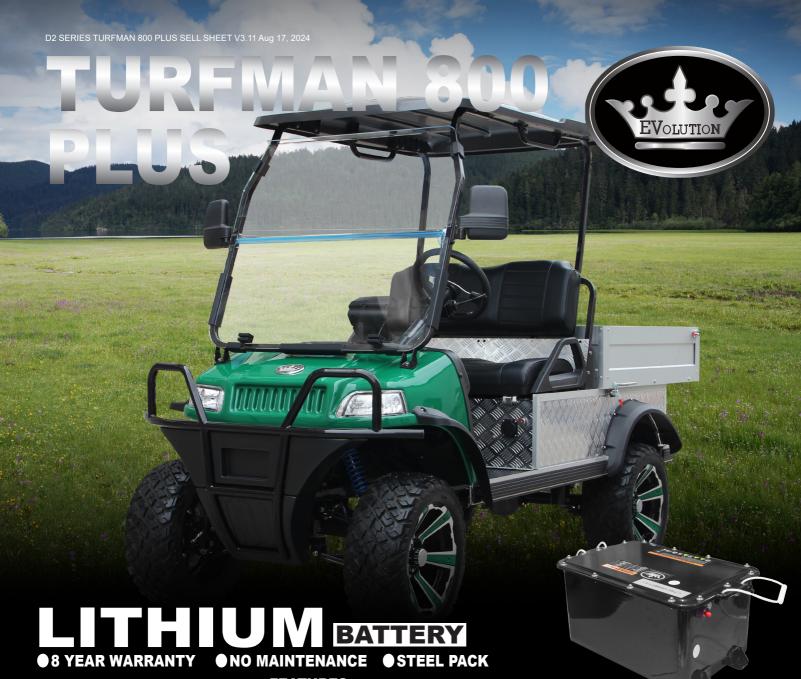

### **BODY & CHASSIS**

TPO injection moulding front cowl

# **POWER**

Lithium battery 48V 6.3KW AC motor 400 AMP Evolution AC Controller 25A Evolution on-board charger

## **FEATURES**

- Two tone seat
- Color matched Dash with four cup holders / cell phone holder
- 14X7"Aluminum Wheel/23X10-14 Silent Tire with Offroad Thread
- USB
- 9 inch touchscreen with back-up camera (Radio, Music, Movie, Speedometer, Bluetooth, Back-up camera, Car App connetion)

# **DIMENSIONS**

Turfman 800: 118"x 55" x 79" Cargo box: 43"x 46"x 11"

9 inch touchscreen with back-up camera

Color matched Dash with four cup holders/cell phone holder

14" black insert Silent Tire with Offroad Thread